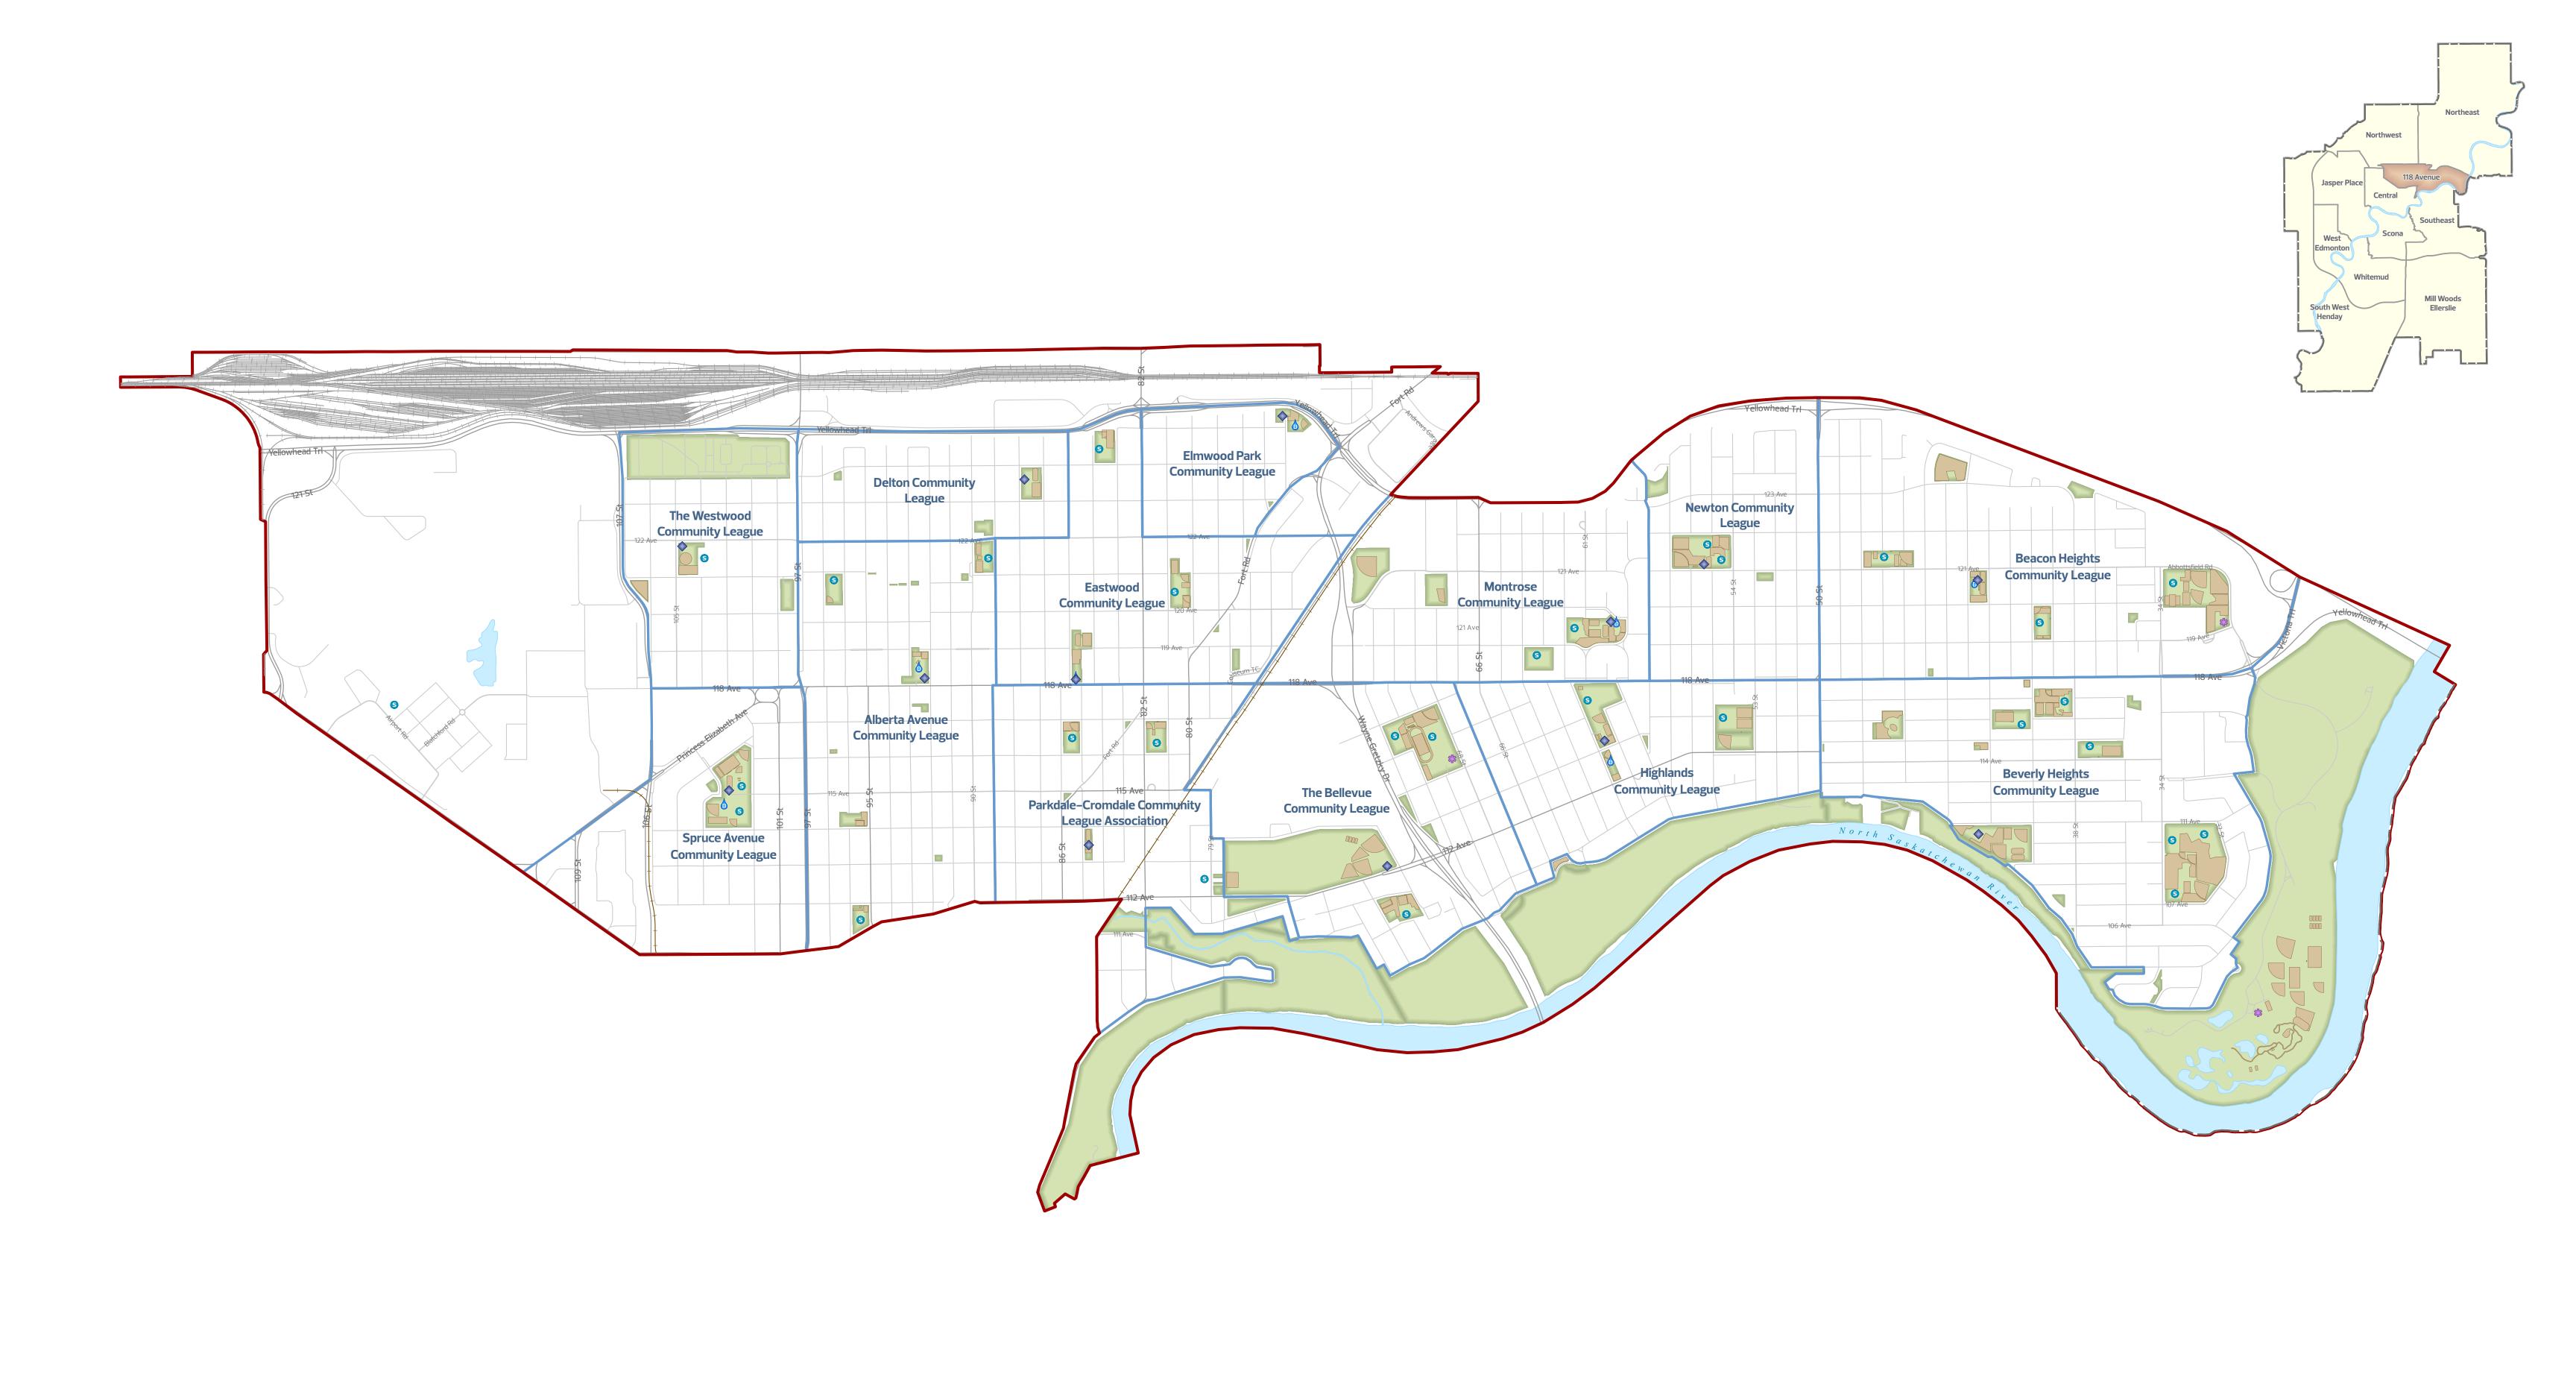

Note: Some Community League boundaries may currently be under review.

Community League BuildingRecreation Centre

School

Spray Deck

Spray Park

Arterial Roadway
Collector Roadway
Local Roadway
LRT Line

--- Railways

District Boundary
 Community League Boundary
 Sports Fields
 Parkland
 Water Bodies
 Transportation Utility Corridor