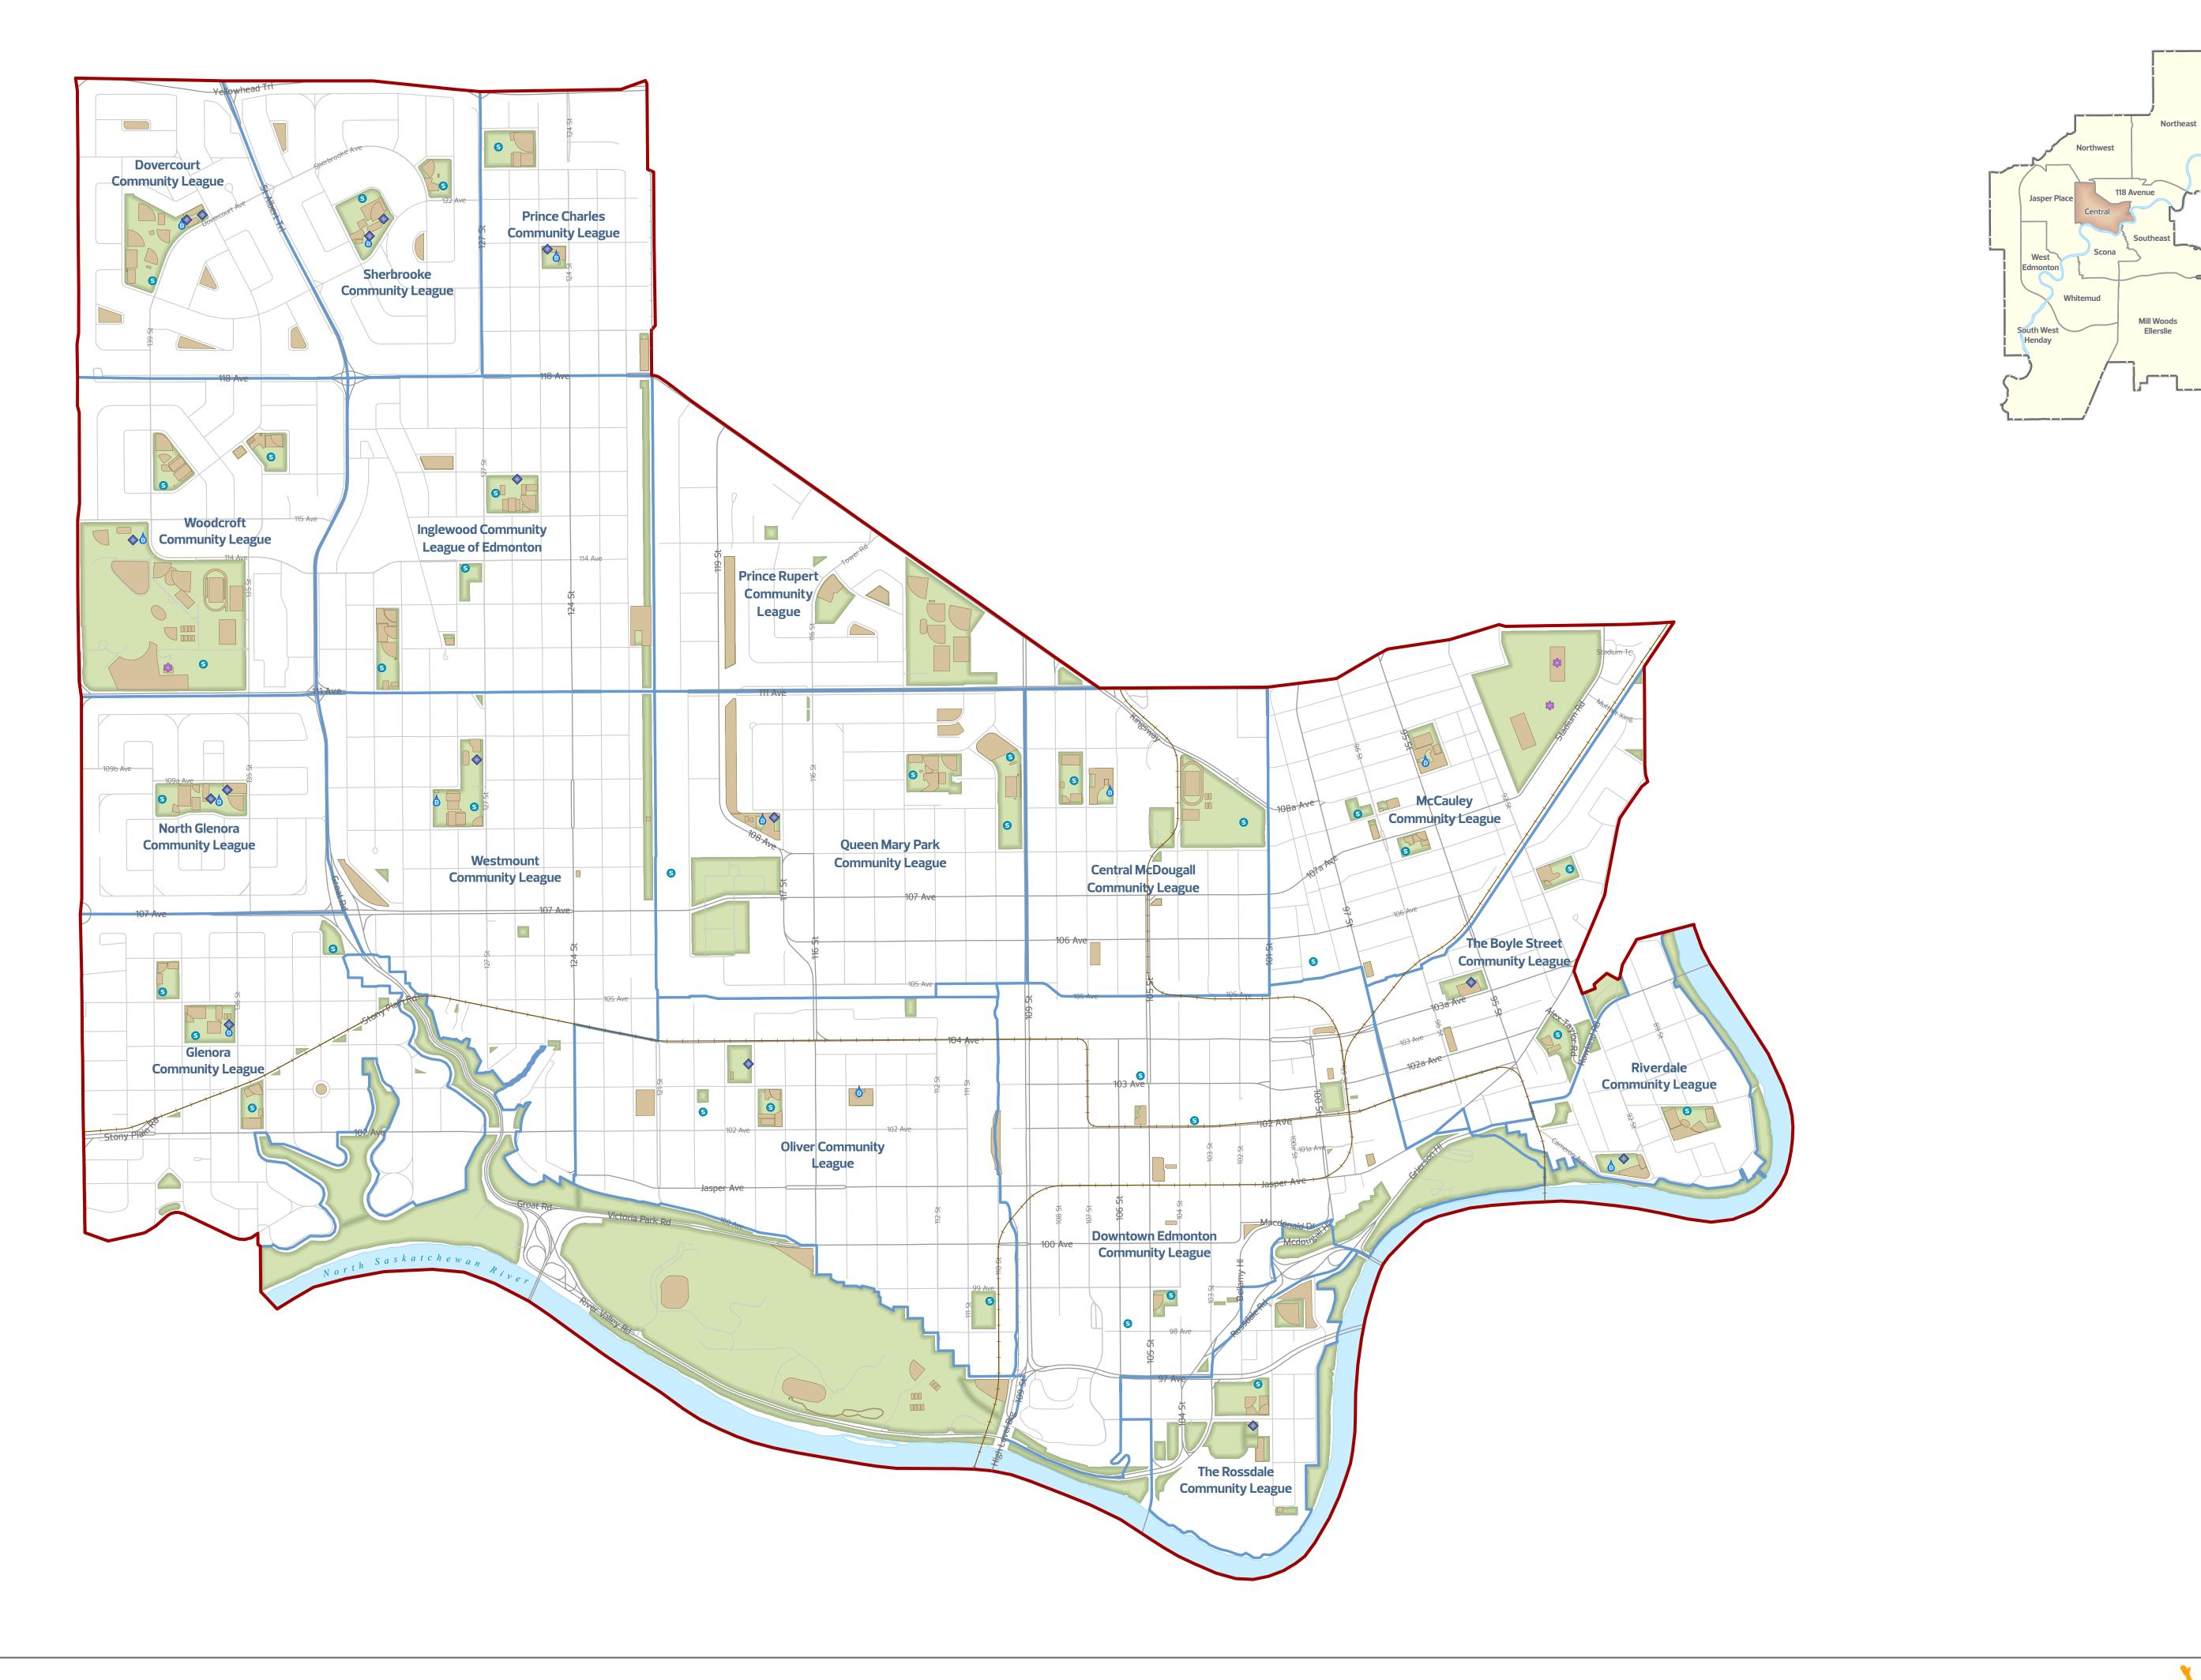

Mapdesk@Edmonton.ca Enterprise Geospatial Information Services Printed: December 14, 2023

Map compiled by: Enterprise Geospatial Information, Service Innovation and Performance. No reproduction of this map, in whole or in part, is permitted without the express written consent of the City of Edmonton. The City of Edmonton provides no warranty nor accepts any liability arising from incorrect, incomplete or misleading information or its use. Note: Some Community League boundaries may currently be under review.

## Community League Building

- Recreation Centre
- School
- Spray Deck
- 👌 🛛 Spray Park
- Arterial Roadway
- —— Collector Roadway
- —— Local Roadway
- ---- LRT Line —— Railways
- Community League Boundary Sports Fields Parkland Water Bodies

District Boundary

Transportation Utility Corridor

**EDMONTON FEDERATION OF COMMUNITY LEAGUE DISTRICTS** 