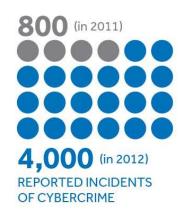

#### FRAUD PREVENTION

EQUIFAX CANADA SAYS THAT FRAUD ACCOUNTS FOR **54%** OF ALL CYBERCRIMES REPORTED TO POLICE

FRAUD-RELATED CRIME COSTS CANADA BETWEEN \$15 BILLION AND

**16,000** COMPLAINTS OF CYBER-RELATED FRAUD