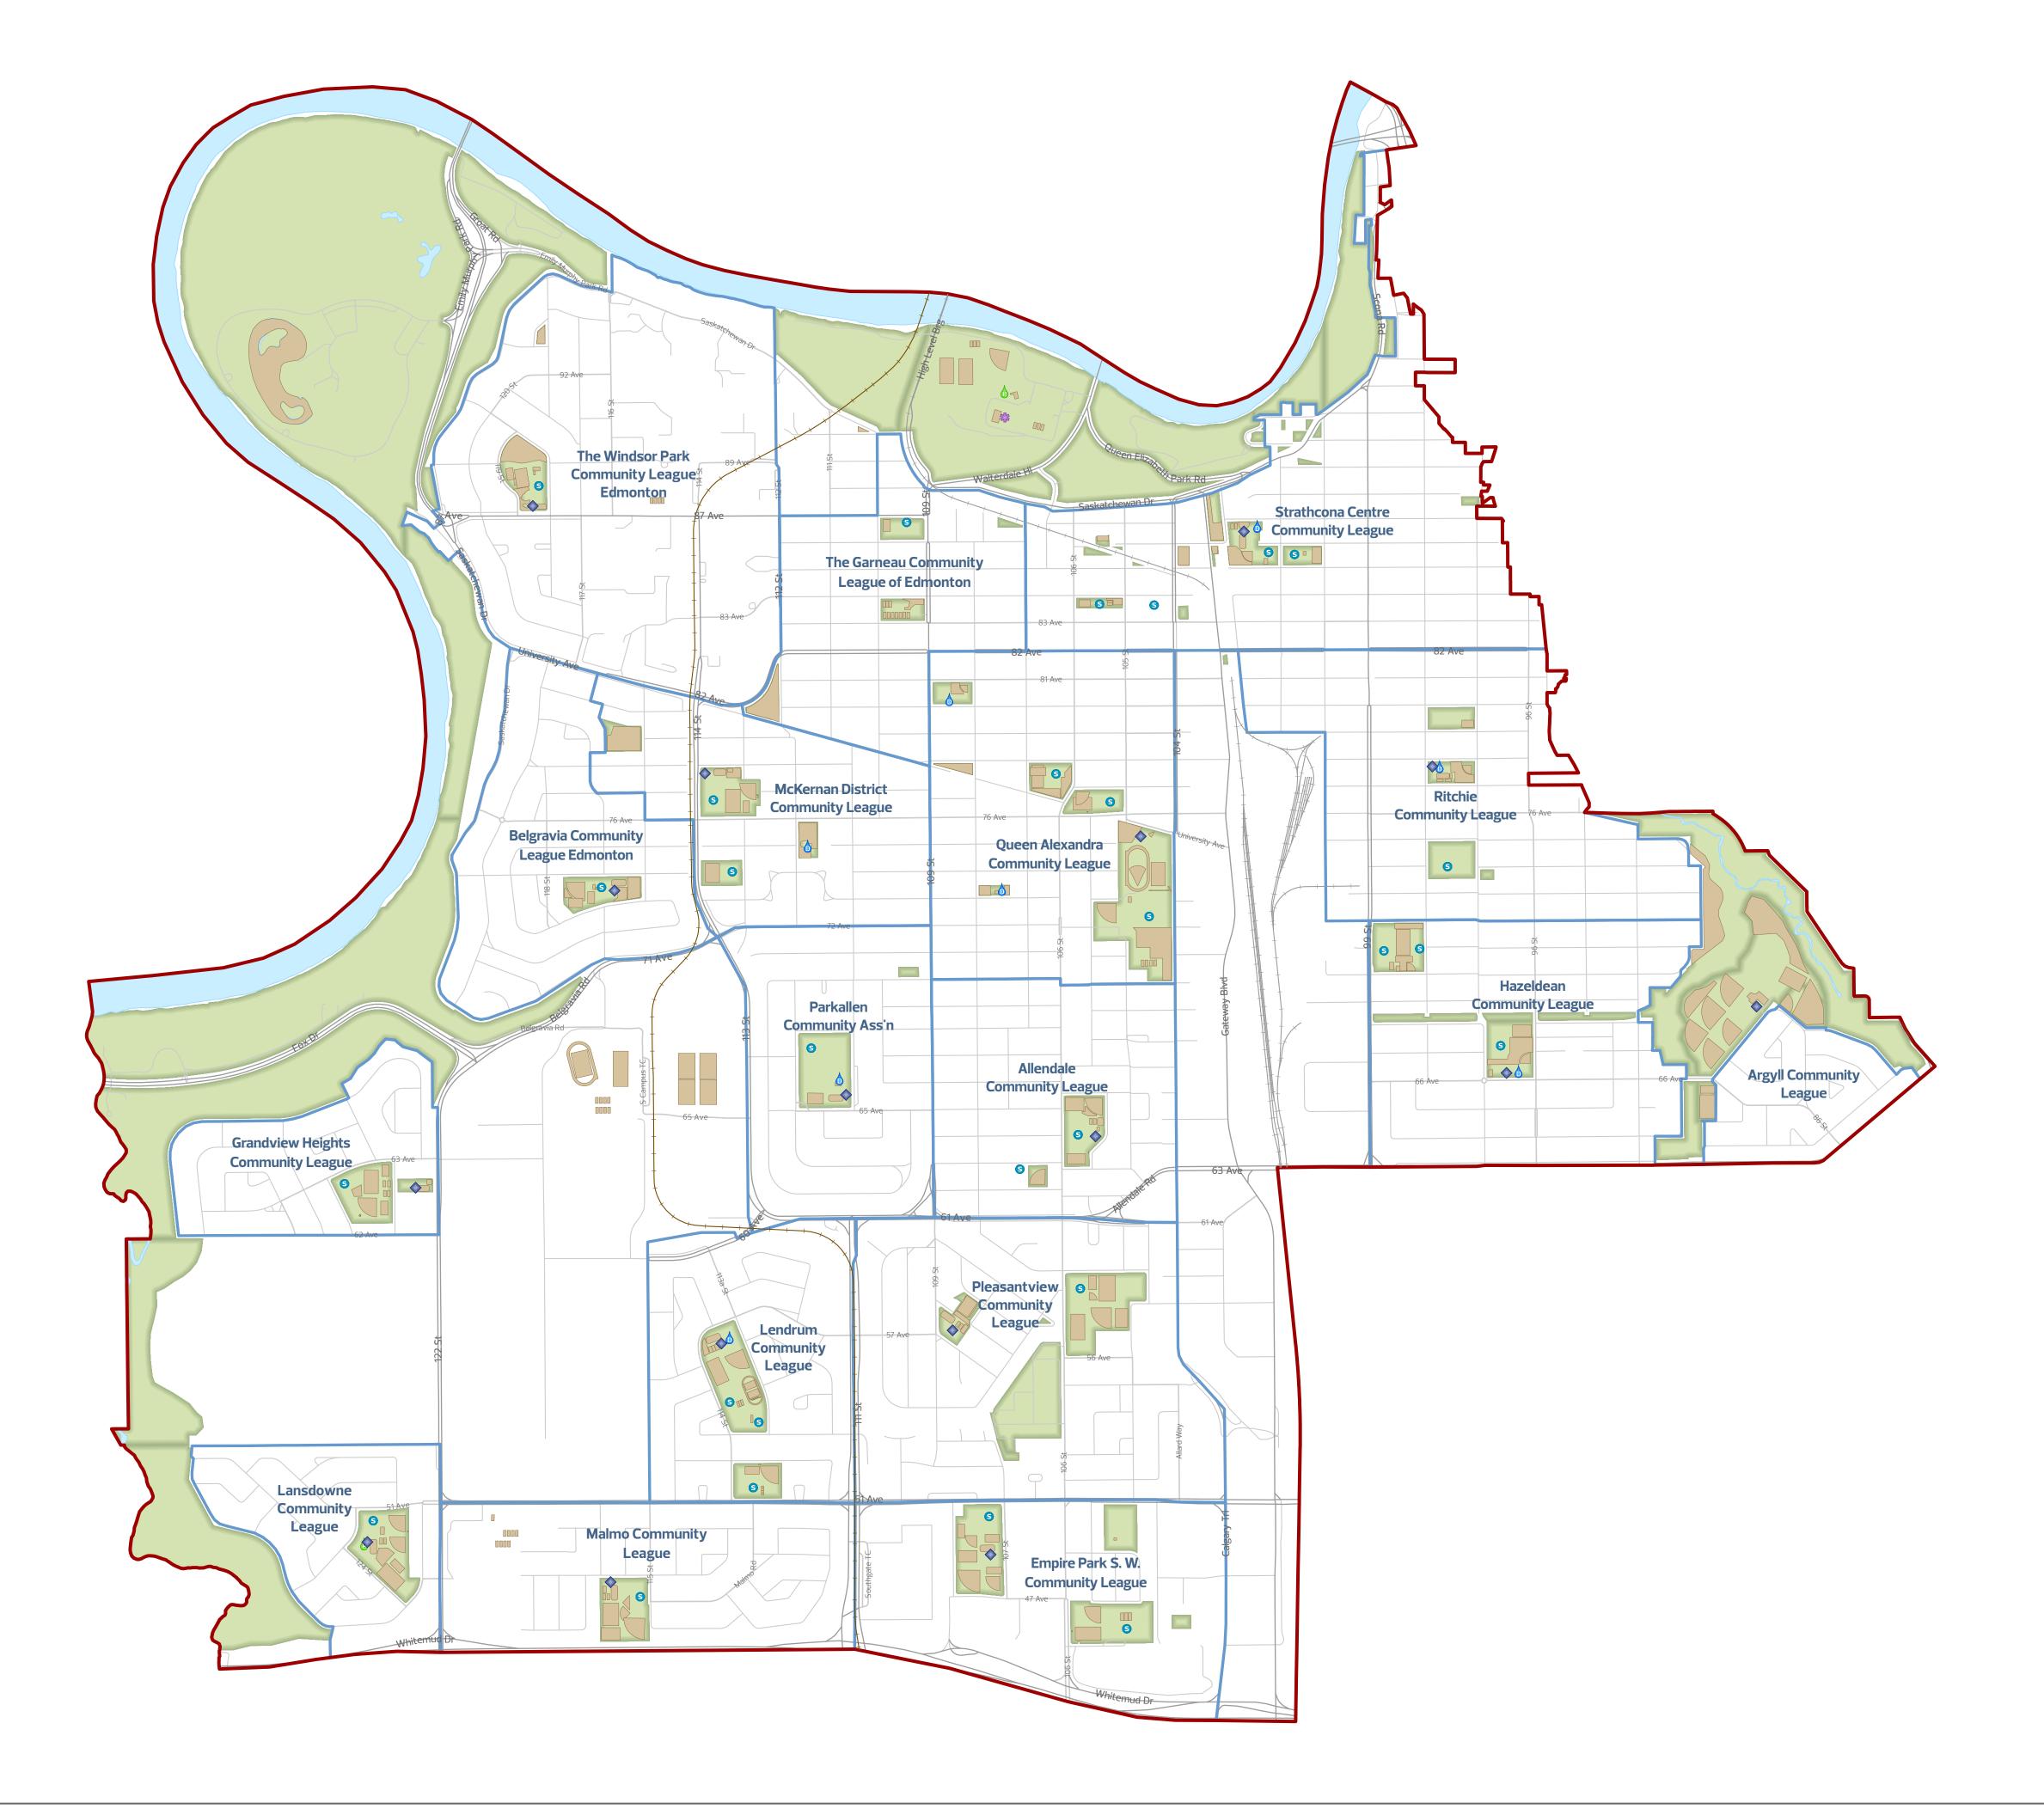

Mapdesk@Edmonton.ca Enterprise Geospatial Information Services Printed: December 14, 2023

Map compiled by: Enterprise Geospatial Information, Service Innovation and Performance. No reproduction of this map, in whole or in part, is permitted without the express written consent of the City of Edmonton. The City of Edmonton provides no warranty nor accepts any liability arising from incorrect, incomplete or misleading information or its use. Note: Some Community League boundaries may currently be under review.

0.3 0.6 0.9 0 \_\_\_\_ Km

Scale: 1:12,700

1.2

## Community League Building

- Recreation Centre
- School
- 💧 Spray Deck
- 👌 🛛 Spray Park
- Arterial Roadway
- ----- Collector Roadway
- —— Local Roadway
- ---- LRT Line
- —— Railways

## Sports Fields Parkland Transportation Utility Corridor

- District Boundary
- Community League Boundary Water Bodies

**EDMONTON FEDERATION OF COMMUNITY LEAGUE DISTRICTS** 

SCONA DISTRICT EFCE